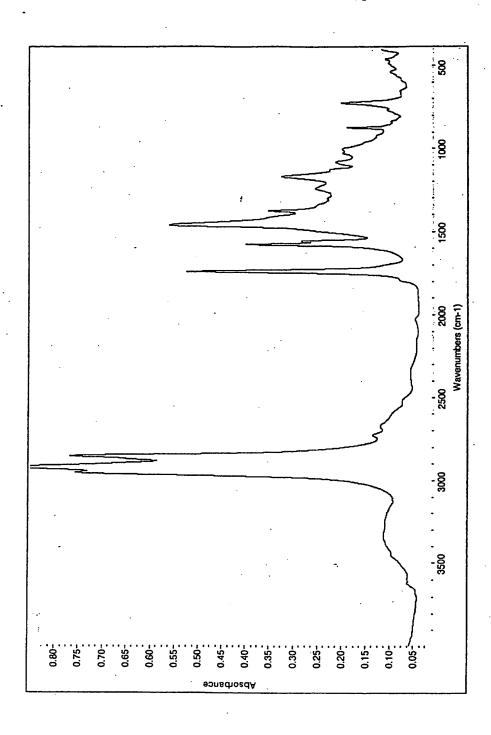

Greases – BMS 3-27

F. 20.

Greases – BMS 3-33

Paul H. Shelley; Diane R. LaRiviere
Attorney Docket No. BOE1-1-1222
METHOD FOR IDENTIFYING CONTAMINANTS
Filed: November 24, 2003
Express Mail No. EL962636560US Sheet 6 of 37
Black Lowe & Graham, PLLC
(206) 381-3300